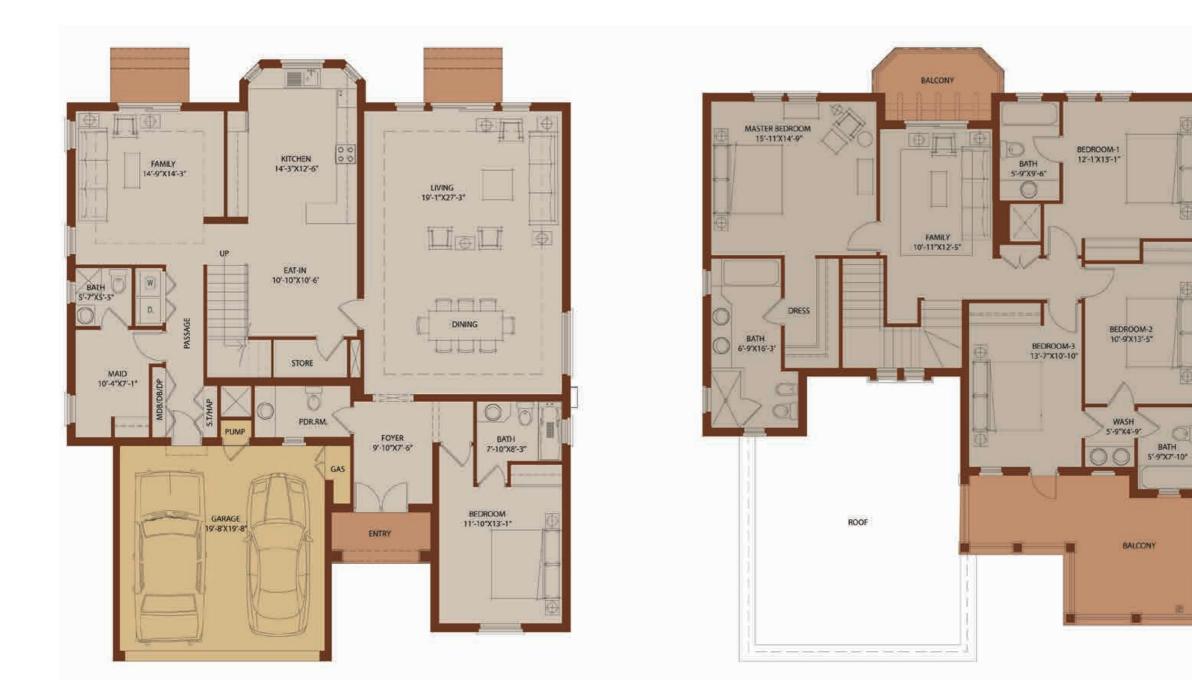

Villa Type B1 5 Bedrooms Total Area: 4659 Sq Ft

Villa Type B2 5 Bedrooms Total Area: 4628 Sq Ft

Villa Type B3 5 Bedrooms Total Area: 4317 Sq Ft

Villa Type C 7 Bedrooms Total Area: 6207 Sq Ft

0800 EMAAR (36227) email: salespk@emaar.ae | emaarpakistan.pk