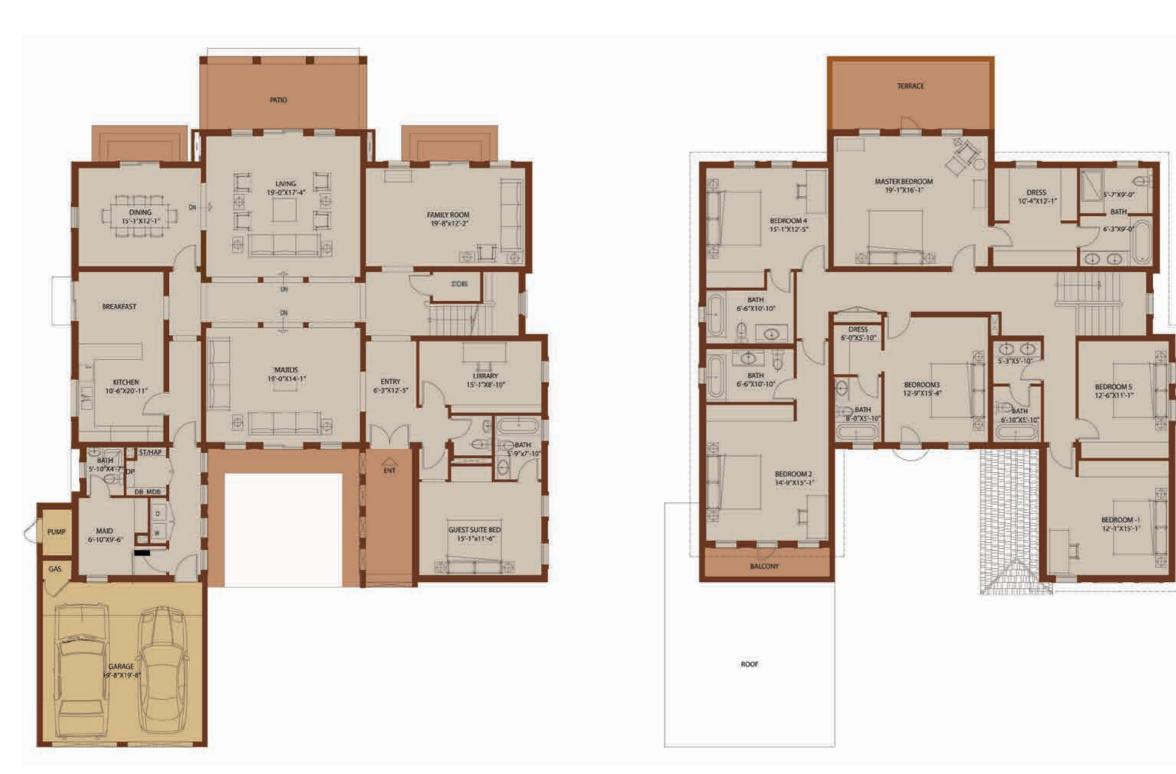

Villa Type B1 5 Bedrooms Total Area: 4659 Sq Ft

Villa Type B2 5 Bedrooms Total Area: 4628 Sq Ft

Villa Type B3 5 Bedrooms Total Area: 4317 Sq Ft

Villa Type C 7 Bedrooms Total Area: 6207 Sq Ft

0800 EMAAR (36227) email: salespk@emaar.ae | emaarpakistan.pk