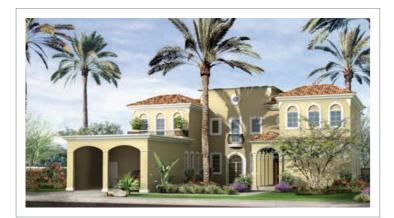

# Mirador Villas

Mirador is Islamabad's very own Portuguese style estate at Canyon Views. Each villa is built with quality craftsmanship echoed in the warm colours and richly toned terracotta-tiled roofs. Double hung windows and expansive balconies offer magnificent views of the hilly skyline so you can make the most of the sun soaked climate of Islamabad. At Mirador, you get the perfect combination of luxury and class that you can call home.

Villa Type B1 5 Bedrooms Total Area: 4659 Sq Ft

Villa Type B2 5 Bedrooms Total Area: 4628 Sq Ft

Villa Type B3 5 Bedrooms Total Area: 4317 Sq Ft

Villa Type C 7 Bedrooms Total Area: 6207 Sq Ft

0800 EMAAR (36227) email: salespk@emaar.ae | emaarpakistan.pk