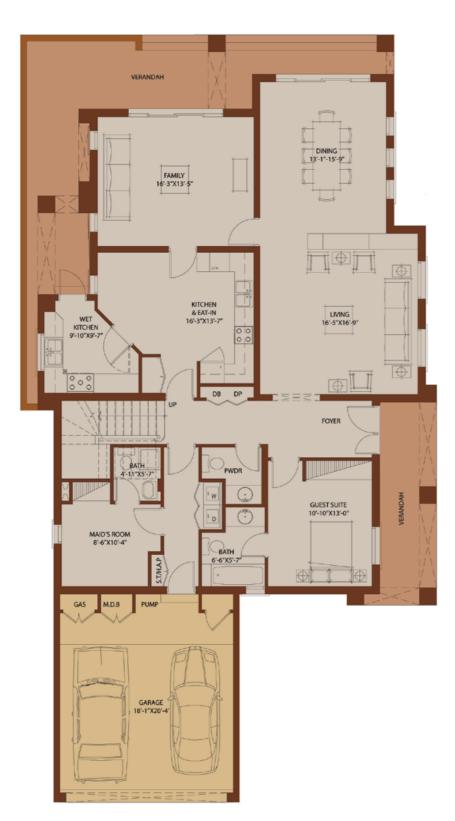

• Front yard with covered carport for two vehicles

• 10' ceilings in all living spaces

• Live fireplace with chimney

• Wrought-iron light fittings

 Three-layer security in a gated community

Villa Type A 4 Bedrooms Total Area: 3673 Sq Ft