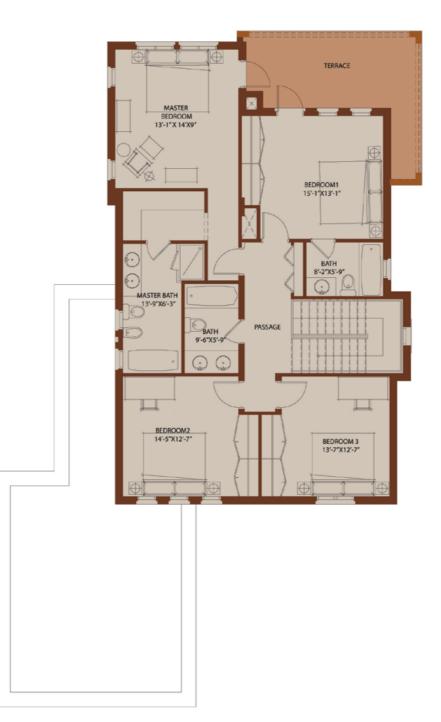

• Front yard with covered carport for two vehicles

• 10' ceilings in all living spaces

• Live fireplace with chimney

• Wrought-iron light fittings

 Three-layer security in a gated community

Villa Type A 4 Bedrooms Total Area: 3673 Sq Ft