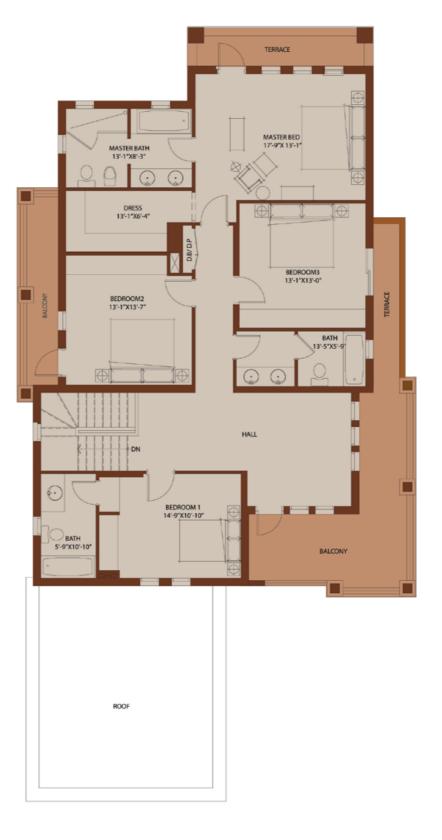

• Front yard with covered carport for two vehicles

• 10' ceilings in all living spaces

• Live fireplace with chimney

• Wrought-iron light fittings

 Three-layer security in a gated community

Villa Type A 4 Bedrooms Total Area: 3673 Sq Ft