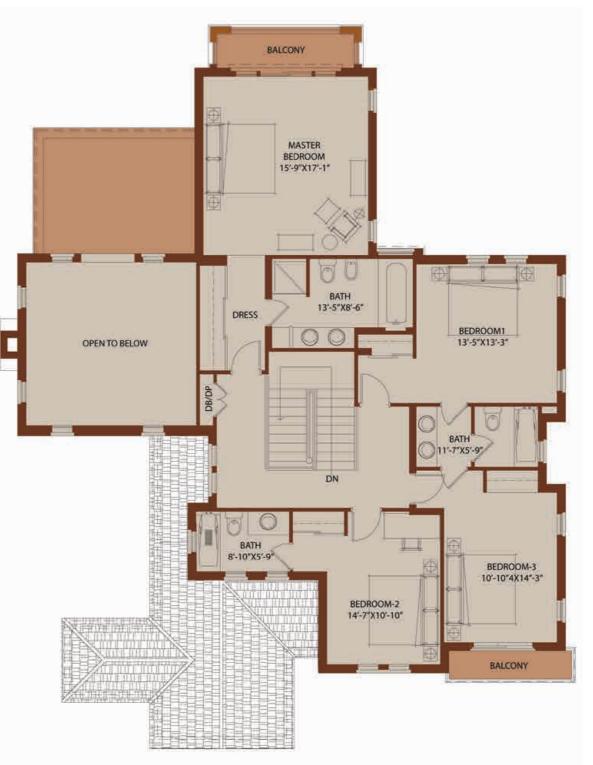

• Front yard with covered carport for two vehicles

• 10' ceilings in all living spaces

• Live fireplace with chimney

• Wrought-iron light fittings

 Three-layer security in a gated community

Villa Type A 4 Bedrooms Total Area: 3673 Sq Ft

Villa Type B1 5 Bedrooms Total Area: 4659 Sq Ft

Villa Type B2 5 Bedrooms Total Area: 4628 Sq Ft

Villa Type B3 5 Bedrooms Total Area: 4317 Sq Ft

Villa Type C 7 Bedrooms Total Area: 6207 Sq Ft

0800 EMAAR (36227) email: salespk@emaar.ae | emaarpakistan.pk