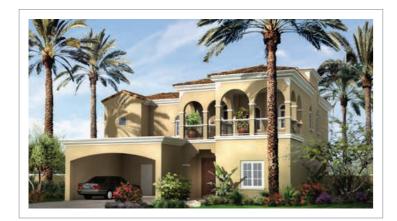

# Mirador Villas

Mirador is Islamabad's very own Portuguese style estate at Canyon Views. Each villa is built with quality craftsmanship echoed in the warm colours and richly toned terracotta-tiled roofs. Double hung windows and expansive balconies offer magnificent views of the hilly skyline so you can make the most of the sun soaked climate of Islamabad. At Mirador, you get the perfect combination of luxury and class that you can call home.

Villa Type B1 5 Bedrooms Total Area: 4659 Sq Ft

Villa Type B2 5 Bedrooms Total Area: 4628 Sq Ft

Villa Type B3 5 Bedrooms Total Area: 4317 Sq Ft

Villa Type C 7 Bedrooms Total Area: 6207 Sq Ft

0800 EMAAR (36227) email: salespk@emaar.ae | emaarpakistan.pk