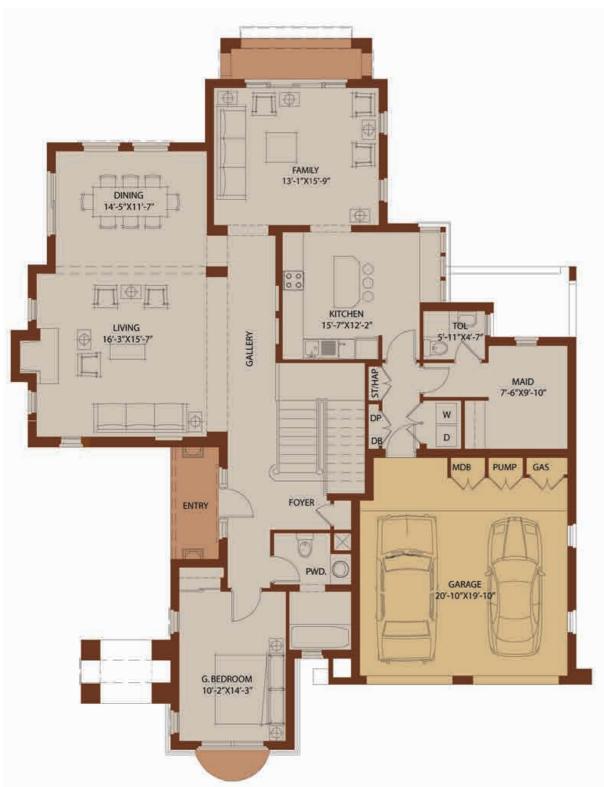

• Front yard with covered carport for two vehicles

• 10' ceilings in all living spaces

• Live fireplace with chimney

• Wrought-iron light fittings

 Three-layer security in a gated community

Villa Type A 4 Bedrooms Total Area: 3673 Sq Ft

Villa Type B1 5 Bedrooms Total Area: 4659 Sq Ft

Villa Type B2 5 Bedrooms Total Area: 4628 Sq Ft

Villa Type B3 5 Bedrooms Total Area: 4317 Sq Ft

Villa Type C 7 Bedrooms Total Area: 6207 Sq Ft

0800 EMAAR (36227) email: salespk@emaar.ae | emaarpakistan.pk