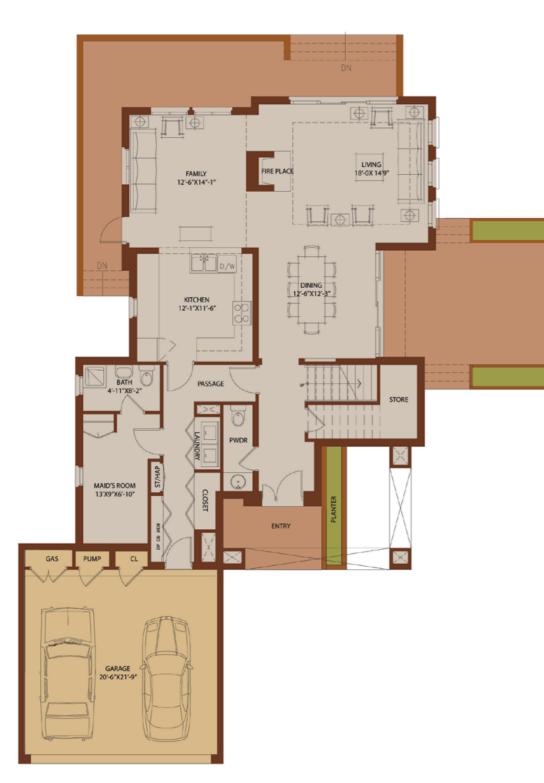

• Front yard with covered carport for two vehicles

• 10' ceilings in all living spaces

• Live fireplace with chimney

• Wrought-iron light fittings

 Three-layer security in a gated community

Villa Type A 4 Bedrooms Total Area: 3673 Sq Ft