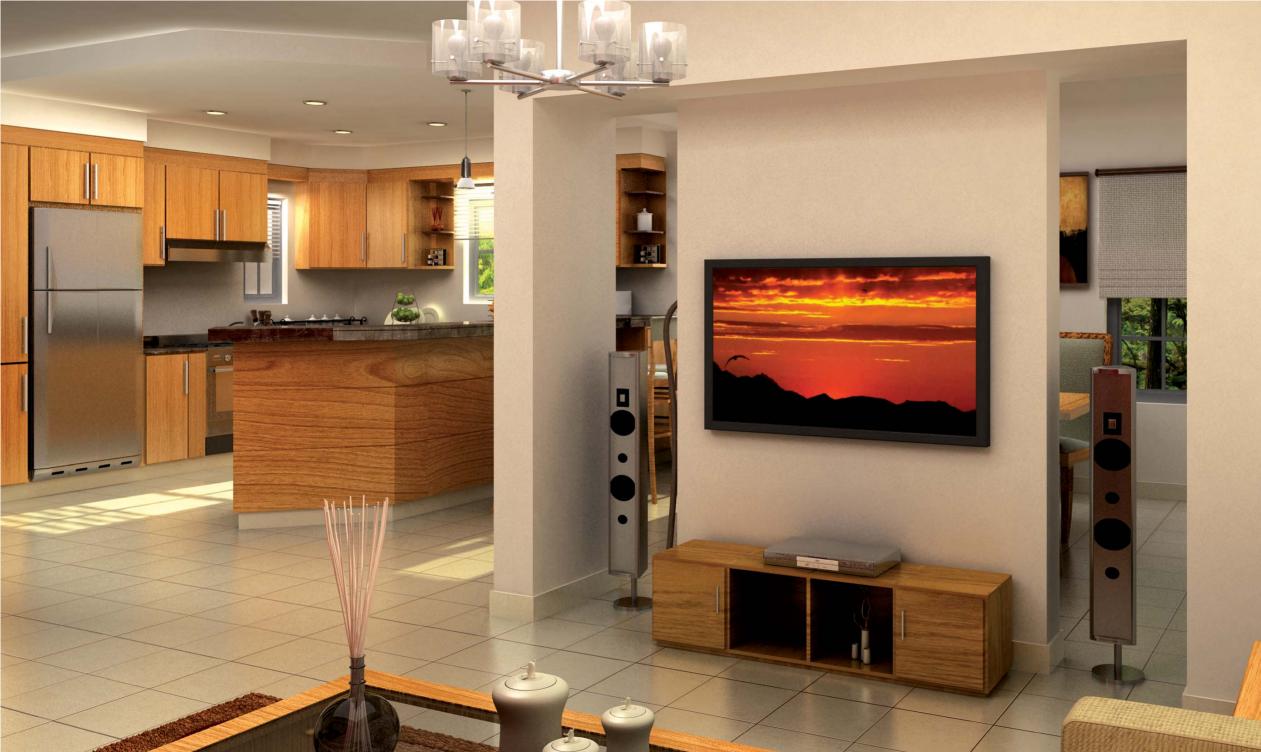

# Perfection is in the details

Every townhome in Alma has been created with an exceptional eye for detail, inside and out. High-ceilings and a muted colour palette fill the living areas with a sense of spaciousness. Superb finishes, selected by the renowned design team, have been used in every area of the home, from the polished marble countertops in the designer kitchen to the glazed ceramic tiles and modern light fixtures.

Whether 2-plex, 4-plex or 6-plex, the homes are equipped for air-conditioners, washing machines and gas cookers. The townhomes have broadband internet access, a covered front yard, car parking for two vehicles and some townhomes feature a maid's room. With 24-hour security, an electronic security system, fire alarm and strict access control, at Alma you'll always live with a sense of safety and peace-of-mind.