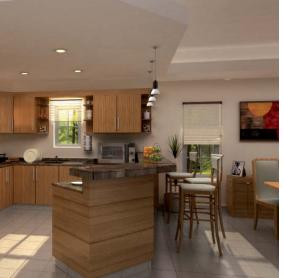

# Perfection is in the details

Every townhome in Alma has been created with an exceptional eye for detail, inside and out. High-ceilings and a muted colour palette fill the living areas with a sense of spaciousness. Superb finishes, selected by the renowned design team, have been used in every area of the home, from the polished marble countertops in the designer kitchen to the glazed ceramic tiles and modern light fixtures.

- Kitchen with profiled cabinetry design
- Granite kitchen countertops
- Maid's room, laundry room or store room\*
- Private rear courtyards
- Driveway with covered carport for two vehicles
- High-speed digital technology for Internet, television and voice communication
- Pitched roofs, Spanish/Portuguese style decorative elements
- · Special texture exterior paint for each townhome
- Balconies/terraces
- \*Selected townhomes only