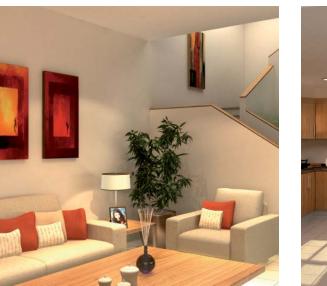

# Unique townhomes, distinctive living

Each of the townhomes of Alma is a true work of art. Whether 2-plex, 4-plex or 6-plex, they all display a warm and welcoming architectural theme, characterised by pitched roofs with decorative elements on the façades and cool shaded spaces. With additional touches such as wood finishing and intricate wrought ironwork, you might just believe that you have been transported to the shores of the Mediterranean. From your balcony, you will be able to look out over the natural surroundings just outside your door, while walkways and tracks invite you to enjoy an outdoor lifestyle.

# Perfection is in the details

Every townhome in Alma has been created with an exceptional eye for detail, inside and out. High-ceilings and a muted colour palette fill the living areas with a sense of spaciousness. Superb finishes, selected by the renowned design team, have been used in every area of the home, from the polished marble countertops in the designer kitchen to the glazed ceramic tiles and modern light fixtures.