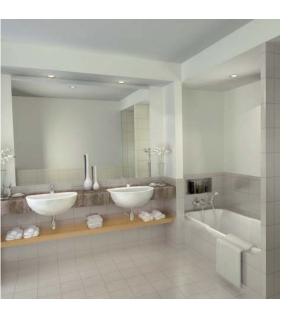

### Townhome Features

- Exceptional finishes, in a choice of standard or upgrade
- · High ceiling with decorative bulkhead in living areas
- All bedrooms with built-in wardrobes
- Provision for air-conditioning and gas appliances
- En-suite master bathroom with walk-in closets
- · High quality bathroom fittings and sanitary ware
- · Glass shower compartments in master bathroom