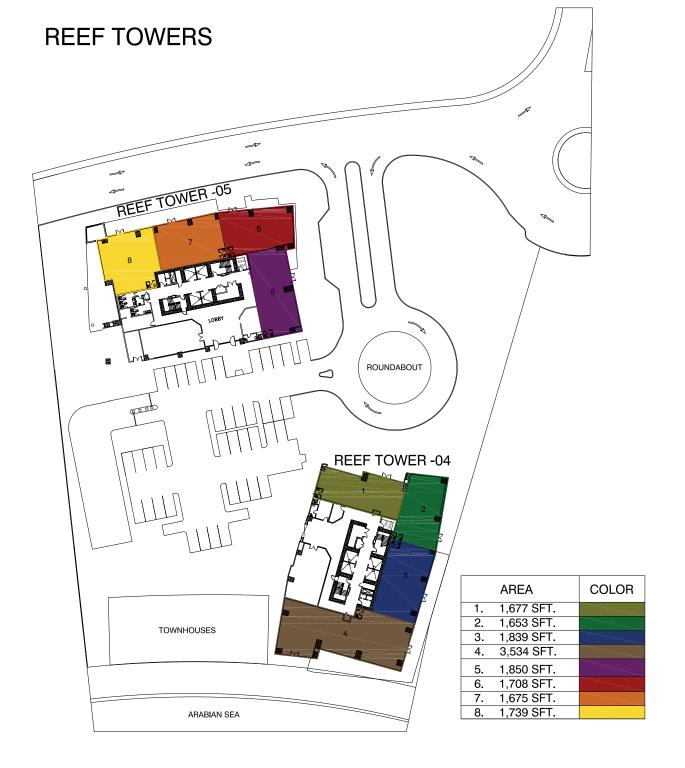

#### SET SIGHTS TO THE HORIZON

Pearl & Reef Towers are three & two beautifully designed architectural masterpieces respectively, that provide its residents a panoramic view of the Arabian Sea. The towers share exceptional facilities, including three layered 24/7 security, swimming pools, gyms and beautifully landscaped parks.

# SEA FRONT VIEW SHOPS

Emaar Pearl and Reef Towers offer Karachi's most premium retail space, constructed to match international architectural standards finished to perfection. The value of these retail spaces is further elevated due to the fact that it is Karachi's first sea front view commercial high street.