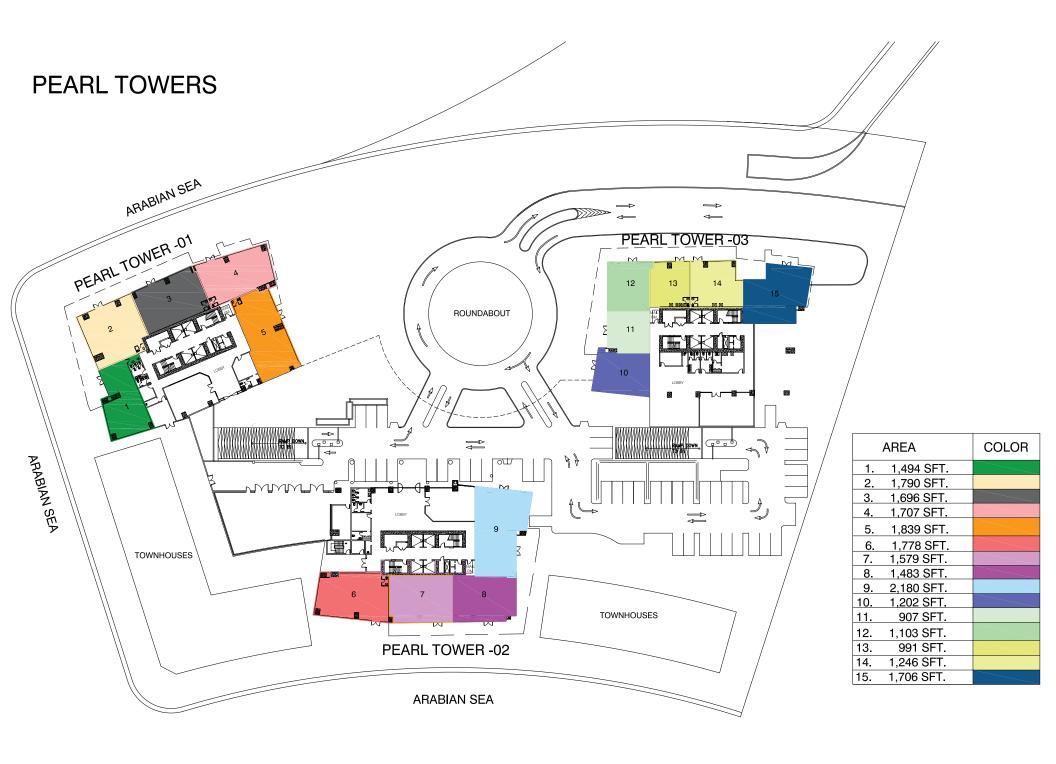

#### SET SIGHTS TO THE HORIZON

Pearl & Reef Towers are three & two beautifully designed architectural masterpieces respectively, that provide its residents a panoramic view of the Arabian Sea. The towers share exceptional facilities, including three layered 24/7 security, swimming pools, gyms and beautifully landscaped parks.

# SEA FRONT VIEW SHOPS

Emaar Pearl and Reef Towers offer Karachi's most premium retail space, constructed to match international architectural standards finished to perfection. The value of these retail spaces is further elevated due to the fact that it is Karachi's first sea front view commercial high street.